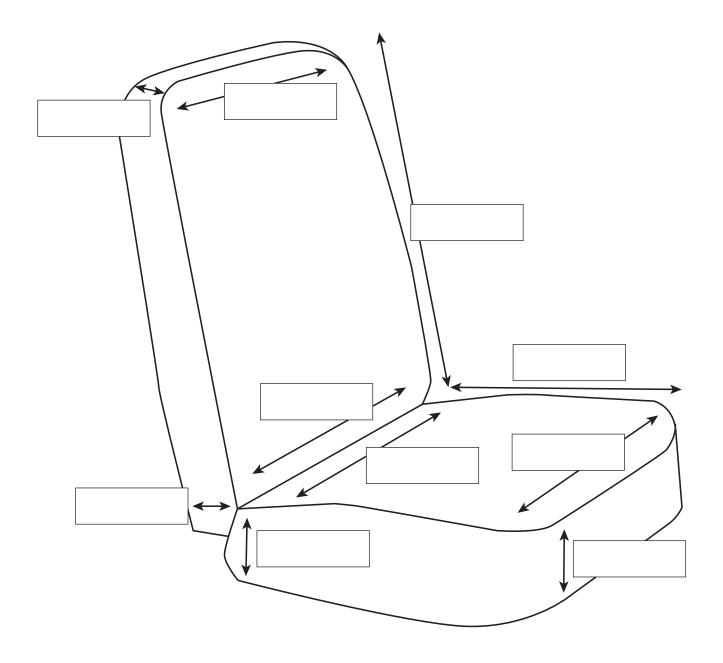

Please take a moment to send some pictures of your seats. Please be sure to take pictures of any special features (seat belt attachments, handles, knobs). Send the pictures along with this form to **Support@sportys.com**. The price includes covers for both of the front seats. This price is based on using two pelts. Some seats are larger and will require a third pelt. The manufacturer charges an additional \$100 for the extra pelt.

## **Custom Seat Measurement Chart**